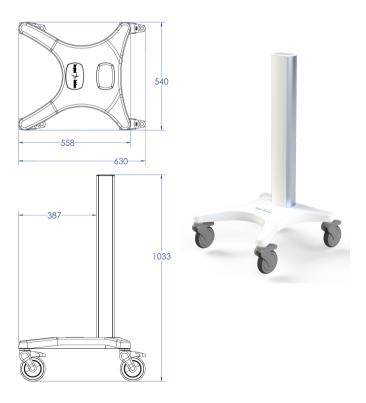

r mounted column, or a cantilevered design, ES2 does both.

Its exceptionally strong yet lightweight composite base, coupled with our sturdy aluminum extruded column result in a solid foundation for whatever your cart requirements might be.





# **Surgimed ES2 Cart**

Innovative base design for unsurpassed configuration versatility.

### **Product Features**

- 2 position column mounting options
- Dome label branding provision
- Internal cable routing through the mounting column
- Sealed joints for exceptional disinfection
- Front and back column mounting
- Color accent possibilities on handles and drawers
- Comprehensive line of accessories
- Customization available

## **Center Mounted Column**

# 540

### ISO 13485:2016 Certified quality managment system

# Cantilever Mounted Column





115 Hurley Road Unit 8D Oxford, CT 06478 Telephone 860.274.5900 www.surgimed-cart.com info@surgimedsolutions.com