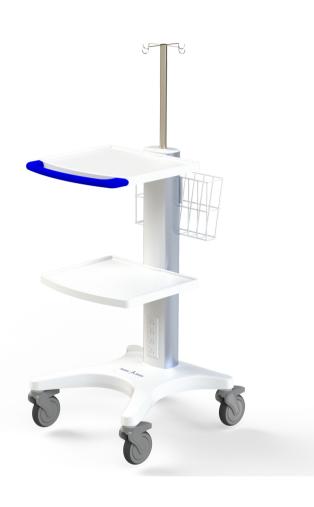

# **Surgimed ES2 Cart**

Innovative base design for unsurpassed configuration versatility.





We are proud to present our newest cart series – ES2, which provides 2 column position mounting options from one base. Whether you need a center mounted column, or a cantilevered design, ES2 does both.

Its exceptionally strong yet lightweight composite base, coupled with our sturdy aluminum extruded column result in a solid foundation for whatever your cart requirements might be.





# **Surgimed ES2 Cart**

Innovative base design for unsurpassed configuration versatility.

### **Product Features**

- 2 position column mounting options
- Dome label branding provision
- Internal cable routing through the mounting column
- Sealed joints for exceptional disinfection
- Front and back column mounting
- Color accent possibilities on handles and drawers
- Comprehensive line of accessories
- C